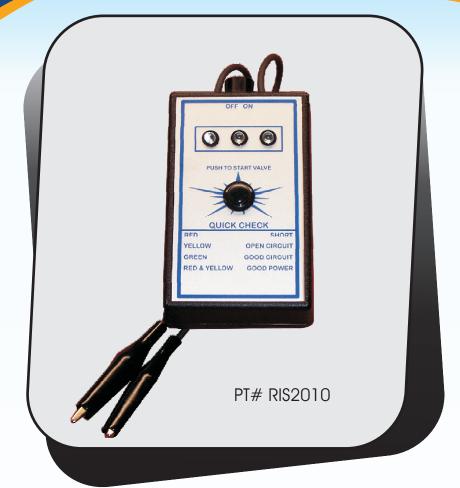

## **FEATURES:**

- TESTS FOR SHORTED SOLENOIDS
- TESTS FOR BROKEN WIRES
- ACTIVATES VALVES
- TESTS FOR 24VAC
- RUNS ON A SINGLE 9V BATTERY
- IDENTIFIES GOOD SOLENOIDS
- LOW BATTERY SIGNAL

## **The Quick Check**

The Quick Check is a new revolutionary diagnostic tester brought to you by VR Manufacturing. The Quick Check will test solenoids, transformers, relays, fuses, wires, power output, as well as activate your solenoids. What makes this new tester unique is that it runs on a single 9v battery. This energy efficient tester will run a valve for over three hours straight on a single battery! How's that for performance? It's very easy to use because it's red, yellow, and green lights give easy to see go-nogo readings that anyone can understand! For more information please contact us at 1-309-937-4133, or ask your local distributor.