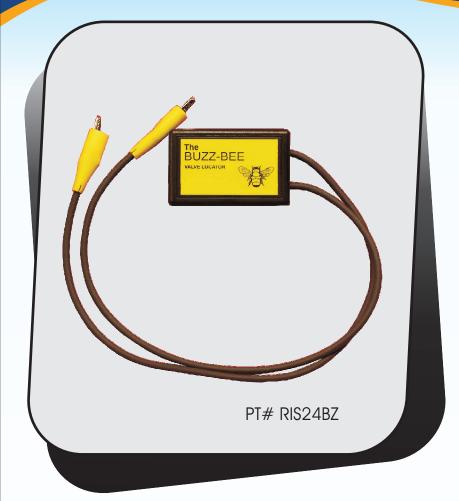

## **Valve Locator / Identifier**

## THE BUZZ BEE

Having trouble finding your lost or buried valves? Let the Buzz-Bee show you the way! The Buzz-Bee is a new innovative product that will have you "swarming" around that lost valve in no time. This unique product will save you time and money. No need to spend a-lot of money on other locators or charge up a bundle on rental fees, let the low cost Buzz-Bee show you the way. This easy to use locator works on a very simple concept. By making and breaking the power going to the valve it creates a very loud buzz in the solenoid. This buzz is so loud that it can be heard from depths of over 8 inches deep! Take the "sting" out of finding those lost valves and get the Bzz-Bee today!