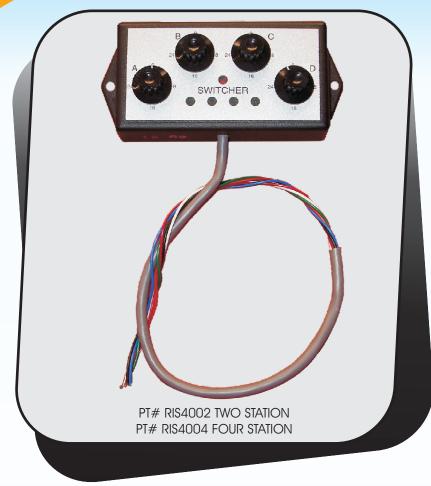

## THE SWITCHER

The Switcher is a water proof direct burial timer that will allow you to independently control up to four valves one set of wires. The Switcher is the perfect device for adding valves to an existing irrigation system when running new irrigation wires is not feasible due to time constraints or labor costs. Each station on the Switcher can be individually timed from 0-30 minutes in 2 minute increments. The Switcher has no internal batteries and receives its power from your main timer. The Switcher is designed to be mounted in an existing valve box using a pair of existing control wires to supply it with 24vac from your main timer. When the Switcher receives power it begins timing through each station sequentially for the programmed time. There are many uses and applications for the Switcher for more information please call 1-309-937-4133 or contact your local distributor.