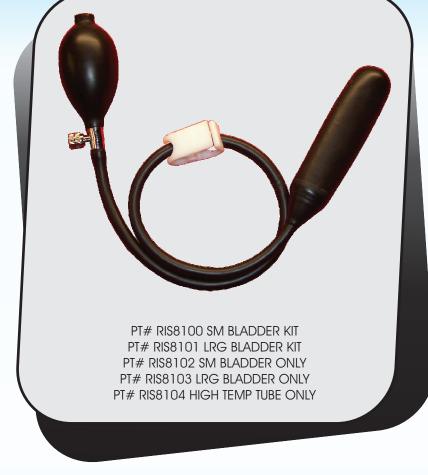

## Time Saver For Pipe Repairs FEATURES:

- SMALL BLADDER WORKS ON .75" -1.5" PIPE
- LARGE BLADDER WORKS ON 1" 4" PIPE
- HIGH TEMPERATURE TUBE FOR
  SOLDERING COPPER PIPE
- REMOVABLE HAND PUMP FOR USE WITH MULTIPLE BLADDERS
- GLUE PROOF AND REUSABLE

## THE DRIP STOP

Has this ever happened to you? You've been working at lightning speed, bailing, priming, and gluing. You begin pushing the glued joints together, suddenly, water trickles over the glue joint, fouling what should have been a perfect repair. Some folks have used various clever remedies. Some have stuffed rags, breads, and putties into dribbling pipes. Sometimes these remedies work and other times they cause more problems. The Drip Stop is a high-tech, inflatable, reusable, glue proof bladder, that will stop the trickle fast! You'll save time, you'll also avoid those nagging reworks and call backs. Find out what an extra set of hands can do for you. Call 1-309-937-4133 or contact your local distributor for more information.