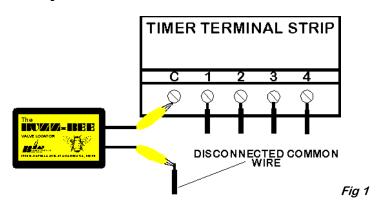

Just follow these easy steps and you'll be locating valves like a pro.

- 1. Turn off the systems water supply.
- 2. Disconnect any master valve or pump circuits to avoid over heating the pump or master valve due to a lack of water!
- 3. Disconnect the common wire from the controllers terminal strip.
- 4. Hook one alligator clip to the common wire and hook the other clip to the timers common terminal. (See fig. 1)
- 5. Use the controllers "manual on" feature to turn the valve that your looking for on.
- 6. Go to where you suspect the valve to be located and listen for the buzzzzz! It's as easy as 1, 2, 3.